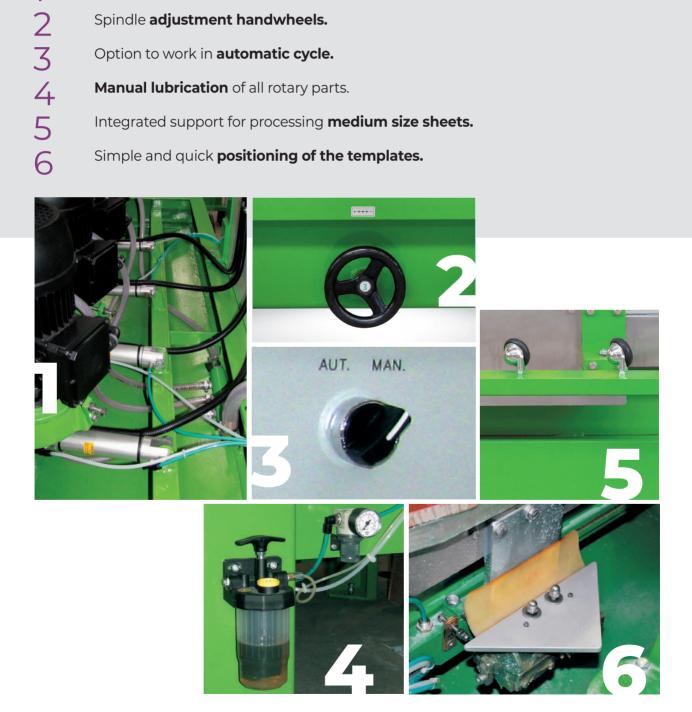

#### **TECHNICAL DETAILS**

٦

- Movement of the **pneumatic wheel-holder units.**
- Spindle adjustment handwheels.
- Option to work in **automatic cycle.**
- Manual lubrication of all rotary parts.
- Integrated support for processing medium size sheets.
- Simple and quick **positioning of the templates.**

## How flexible and modular are they?

- Simple and quick positioning of the templates
- Independent adjustment of top and bottom arris
- Integrated support for processing medium size sheets
- Table with wheels for processing large glass sheets

# Which are the production control tools?

- Spindle adjustment handwheels
- $\cdot$  Processing speed oleodynamic adjuster

# Which components of the machine allow achieving high performance?

- Option to work in automatic cycle: cycle time less than 30"
  for thicknesses up to 20 mm
- · Movement of the pneumatic wheel-holder units
- $\cdot$  Device for processing small pieces