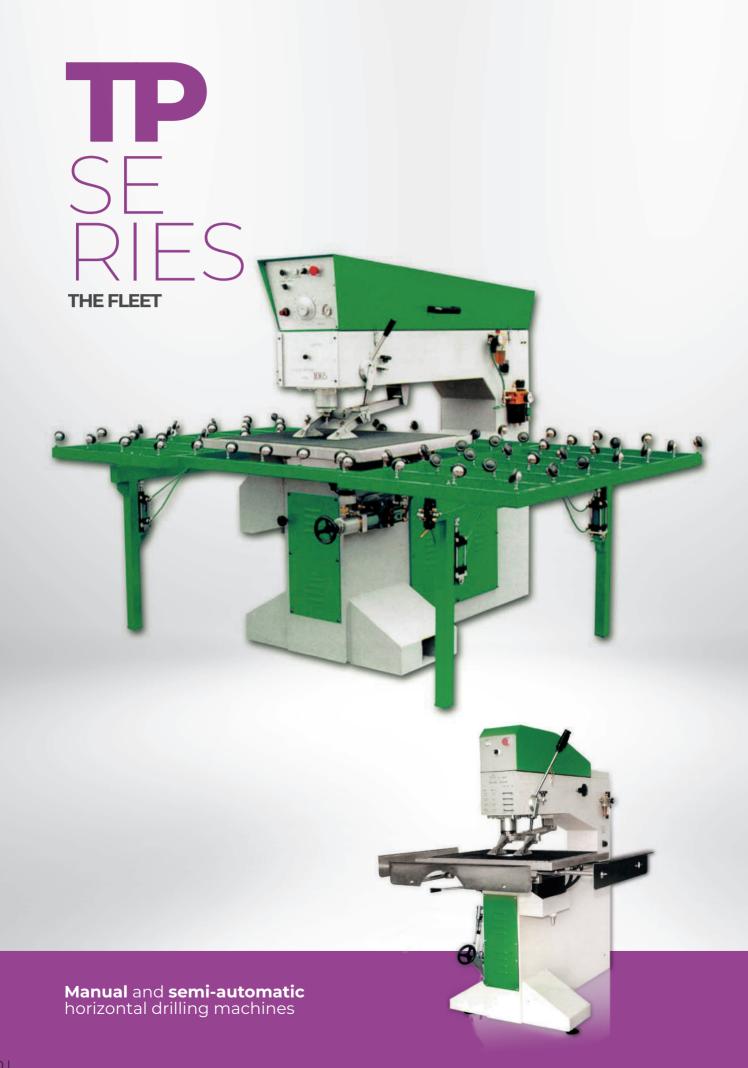

# HORIZONTAL DRILLING MACHINES

## SERIES SEMI-AUTOMATIC AND AUTOMATIC MANUAL HORIZONTAL DRILLING MACHINES

Complete line of automatic, semi-automatic and manual horizontal drilling machines with one or two opposing heads (bottom automatic and top manual). Common features are the automatic locking of the glass during the drilling cycle and the option to adjust the drilling depth on the bottom head. Just like for all of our models, they come in various options, thus allowing utmost customisation and adaptation of the product to the various needs.

#### Manual horizontal drilling machines

Available also the automatic version

SERIE **TP** 

#### Semi-automatic horizontal drilling machines