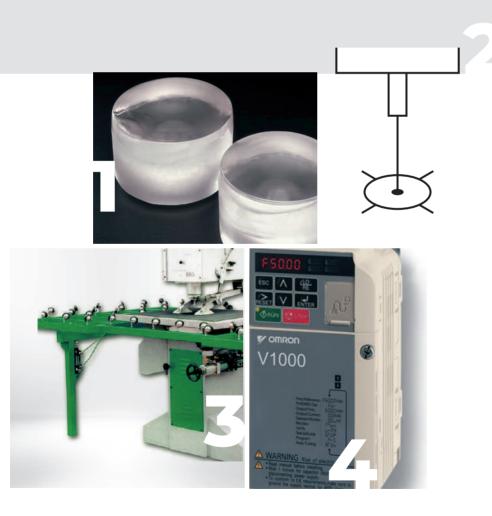

#### **TECHNICAL DETAILS**

٦

- Movement of the **pneumatic wheel-holder units.**
- Spindle adjustment handwheels.
- Option to work in **automatic cycle.**
- Manual lubrication of all rotary parts.
- Integrated support for processing medium size sheets.
- Simple and quick **positioning of the templates.**

#### **TECHNICAL DETAILS**

٦

2 3 4 Automatic ejection of the glass cores (not available for the TP 1000 version).

Laser **centring system**.

Pneumatic glass **support table**.

**Automatic adjustment of the diamond tool speed** by setting the drilling diameter (not available for the TP 1000 version).