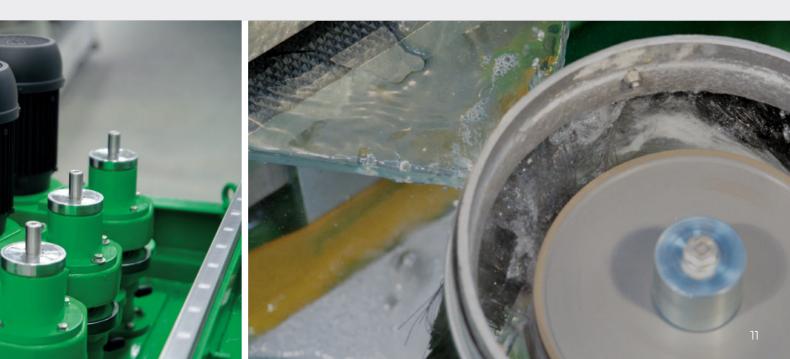

#### **TECHNICAL DETAILS**

٦

- Movement of the **pneumatic wheel-holder units.**
- Spindle adjustment handwheels.
- Option to work in **automatic cycle.**
- Manual lubrication of all rotary parts.
- Integrated support for processing medium size sheets.
- Simple and quick **positioning of the templates.**

# Which components of the machine allow achieving high performance?

- Option to work in automatic cycle: cycle time less than 30"
  for thicknesses up to 20 mm
- · Movement of the pneumatic wheel-holder units
- $\cdot$  Device for processing small pieces