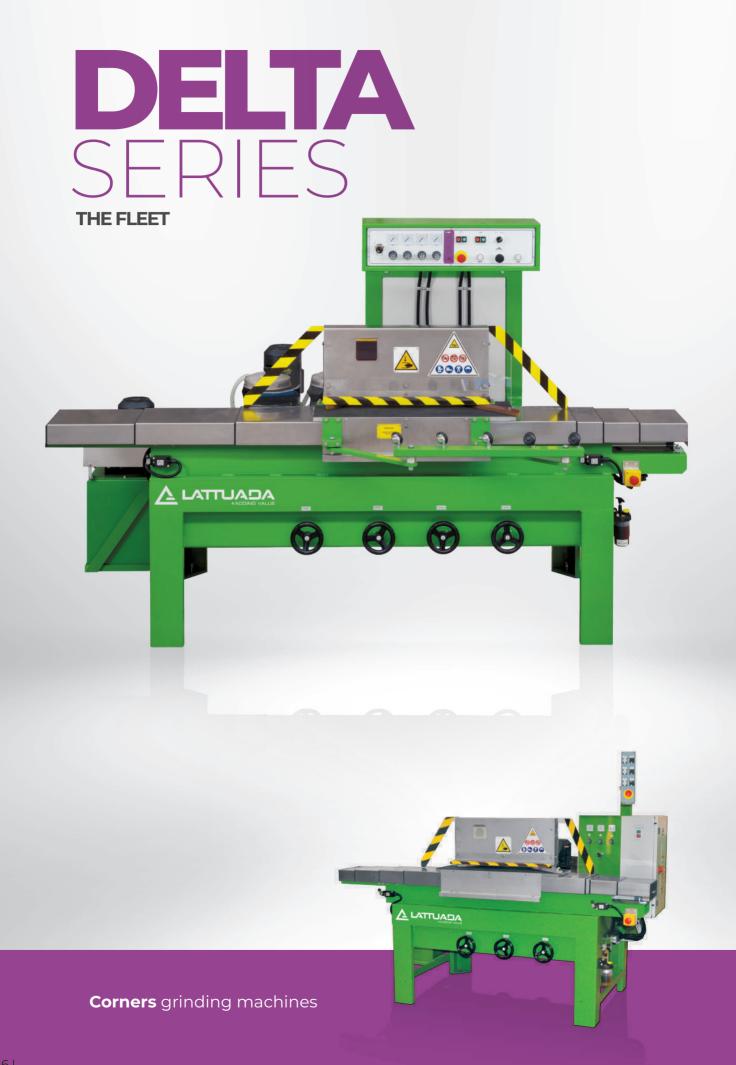

## SERIES SPECIFIC MACHINES FOR AUTOMATIC PROCESSING OF CORNERS

The DELTA series comprises specific machines for automatically processing corners, thus recommended for example for glassmakers who manufacture large volumes of furnishing shelves or doors. They can process radius or straight corners on thicknesses up to 20 mm in less than 30 seconds, even with liquid cerium oxide polishing.

### CORNERS GRINDING MACHINES DELTA SERIES ALL YOU NEED TO KNOW