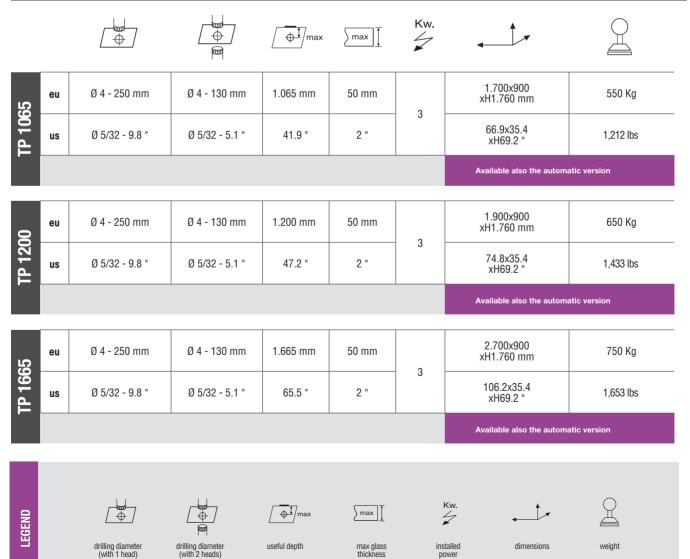

## SERIES SEMI-AUTOMATIC AND AUTOMATIC MANUAL HORIZONTAL DRILLING MACHINES

Complete line of automatic, semi-automatic and manual horizontal drilling machines with one or two opposing heads (bottom automatic and top manual). Common features are the automatic locking of the glass during the drilling cycle and the option to adjust the drilling depth on the bottom head. Just like for all of our models, they come in various options, thus allowing utmost customisation and adaptation of the product to the various needs.

|--|

Ø 4 - 200 / 250 mm Ø 5/32 - 7.9 / 9.8 " Ø 4 - 130 mm Ø 5/32 - 5.1 " 50 mm 2 " 1.000 / 1.065 / 1.200 / 1.665 mm 39.3 / 41.9 / 47.2 / 65.5 "

#### Manual horizontal drilling machines

Available also the automatic version

SERIE **TP** 

#### Semi-automatic horizontal drilling machines