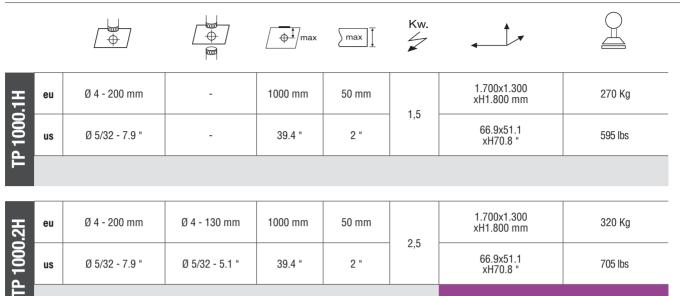

|--|

Ø 4 - 200 / 250 mm Ø 5/32 - 7.9 / 9.8 " Ø 4 - 130 mm Ø 5/32 - 5.1 " 50 mm 2 " 1.000 / 1.065 / 1.200 / 1.665 mm 39.3 / 41.9 / 47.2 / 65.5 "