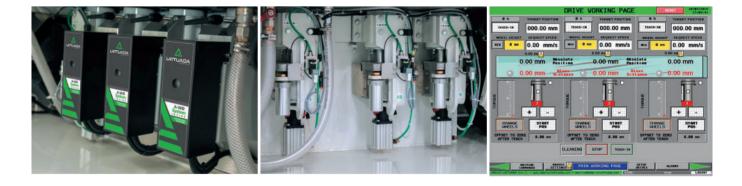

#### AUTOMATION SOLUTIONS

Robotics, A-WR & i-AL Systems, Augmented Reality and IoT: a beating heart of innovation and technology revolutionising glass and stone processing. Lattuada Automation Solutions bring companies into the world of Industry 4.0, by making every machine a concentrate of precision, productivity and automation.

### i-AL

A comprehensive pack of mechanical, electronic and software systems especially designed to deliver the maximum possible automation in glass processing and a full integration with your entire production system. Lattuada brings companies into the world of Industry 4.0, by making every machine a concentrate of precision, productivity and automation.

#### SOLUTIONS FOR TRANSFORMING **PRODUCTION AND BECOMING A SMART FACTORY**

As a matter of fact, thanks to the **PLM IOT i-Like** Machines software, besides connecting machines to each other so as to monitor them constantly, we also provide clear data through an interface that is intuitive and easy to use.