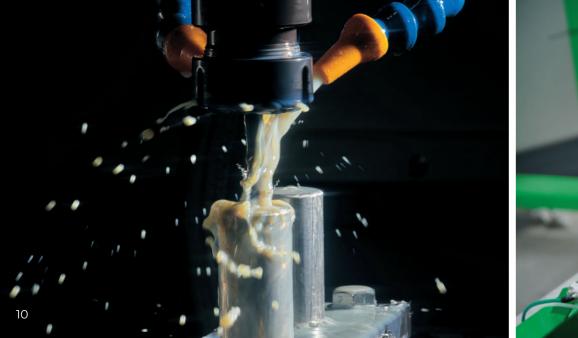

Thanks to optionals such as the use of liquid cerium oxide, our corners grinding machines can offer high final processing quality.

## SERIES SPECIFIC MACHINES FOR AUTOMATIC PROCESSING OF CORNERS

The DELTA series comprises specific machines for automatically processing corners, thus recommended for example for glassmakers who manufacture large volumes of furnishing shelves or doors. They can process radius or straight corners on thicknesses up to 20 mm in less than 30 seconds, even with liquid cerium oxide polishing.

## How can I achieve higher quality?

· Liquid cerium oxide for greater processing quality