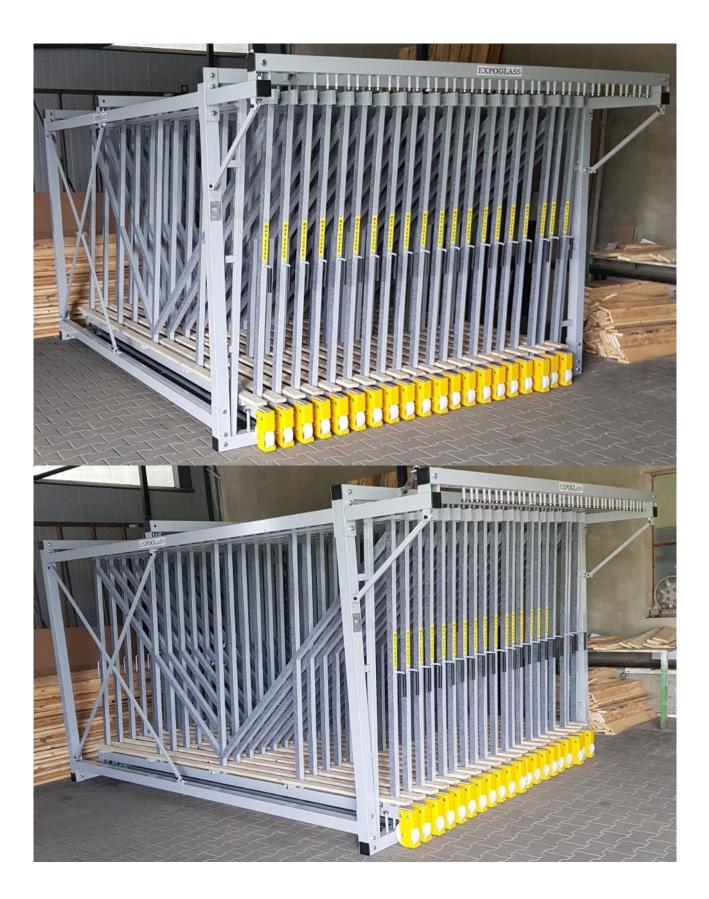

The materials which we use for manufacturing hold the proper certificates of durability and they are subject to quality control on a continuous basis.

Storage racks consist of sliding and slightly inclined drawers.

They save up to 75% of space because all the partitions are parallel and they are separated every 10 millimetres. We also offer various sizes and load-bearing capacities. However, after consultations, we are able to manufacture a storage rack of different parameters, considering your individual conditions and requirements. The inclination of spans depends on assembly – it may be right hand sided or left hand sided. We recommend this storage rack especially to glass production facilities, stoneworks facilities, furniture production facilities and advertising companies, which want to use their space effectively.

## M80-20 RACK TECHNICAL DATA

Intended use - single glass panes 255 cm x 160 cm Maximum pane size - 275 cm x 170 cm Number of partitions -20 The width of the storage strip for glass -8 cm The length of the storage strip for glass - 308 cm The material on which glass is placed – wooden board 308 cm x 8 cm x 2.5 cm Structure height (A) – 218 cm Structure width (B)- 306 cm Structure depth (C)-318 cm Space needed for the correct use of the rack - 18 m2 Requirements for the ground - smooth/straight The number of the partition guide bearings -8 pcs. Front wheel  $-\emptyset$  160 / reinforced polyamide Rear wheel - steel wheel with a bearing / rolled along the profile Colour - RAL 7040 (grey) Anti-corrosion protection - phosphating and powder-coating of steel elements Permissible load-bearing capacity of a single partition – 900 kg Permissible load-bearing capacity of the whole rack - 18000 kg Partitions inclination - left or right - depending on assembly Assembly time - 7 hours The number of people required for assembly – 2 people