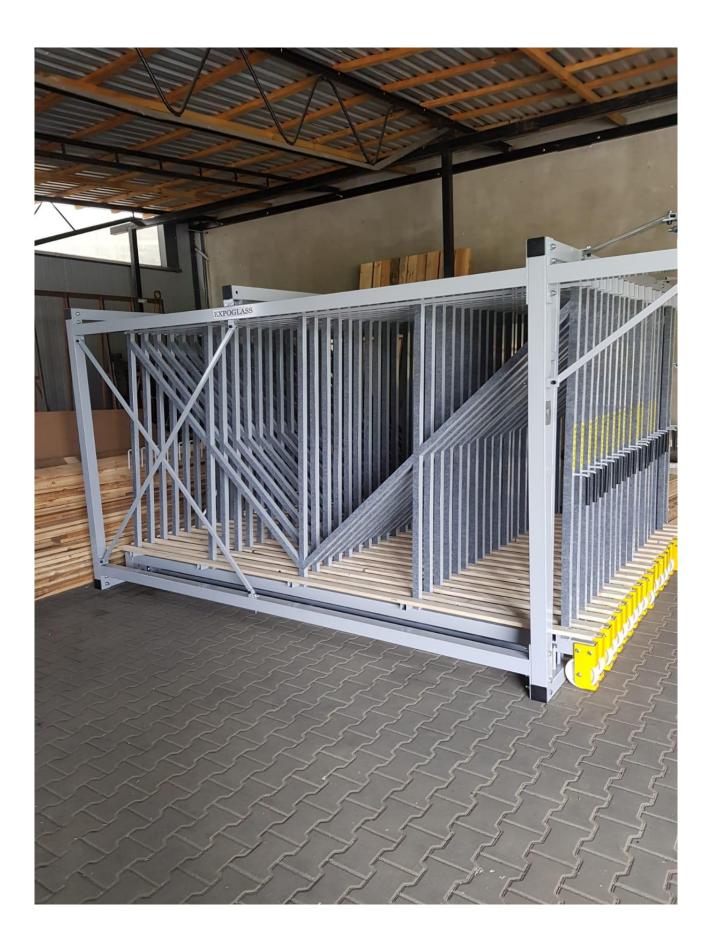

The materials which we use for manufacturing hold the proper certificates of durability and they are subject to quality control on a continuous basis.

Storage racks consist of sliding and slightly inclined drawers.

They save up to 75% of space because all the partitions are parallel and they are separated every 10 millimetres. We also offer various sizes and load-bearing capacities. However, after consultations, we are able to manufacture a storage rack of different parameters, considering your individual conditions and requirements. The inclination of spans depends on assembly – it may be right hand sided or left hand sided. We recommend this storage rack especially to glass production facilities, stoneworks facilities, furniture production facilities and advertising companies, which want to use their space effectively.

## M80-20 RACK TECHNICAL DATA

Intended use - single glass panes 255 cm x 160 cm Maximum pane size - 275 cm x 170 cm Number of partitions -20 The width of the storage strip for glass -8 cm The length of the storage strip for glass - 308 cm The material on which glass is placed – wooden board 308 cm x 8 cm x 2.5 cm Structure height (A) – 218 cm Structure width (B)- 306 cm Structure depth (C)-318 cm Space needed for the correct use of the rack - 18 m2 Requirements for the ground - smooth/straight The number of the partition guide bearings -8 pcs. Front wheel  $-\emptyset$  160 / reinforced polyamide Rear wheel - steel wheel with a bearing / rolled along the profile Colour - RAL 7040 (grey) Anti-corrosion protection - phosphating and powder-coating of steel elements Permissible load-bearing capacity of a single partition – 900 kg Permissible load-bearing capacity of the whole rack - 18000 kg Partitions inclination - left or right - depending on assembly Assembly time - 7 hours The number of people required for assembly – 2 people