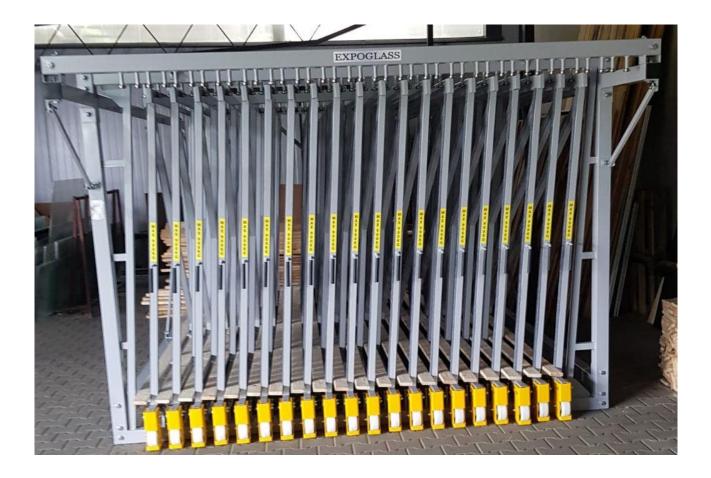

The materials which we use for manufacturing hold the proper certificates of durability and they are subject to quality control on a continuous basis.

Storage racks consist of sliding and slightly inclined drawers.

They save up to 75% of space because all the partitions are parallel and they are separated every 10 millimetres. We also offer various sizes and load-bearing capacities. However, after consultations, we are able to manufacture a storage rack of different parameters, considering your individual conditions and requirements. The inclination of spans depends on assembly – it may be right hand sided or left hand sided. We recommend this storage rack especially to glass production facilities, stoneworks facilities, furniture production facilities and advertising companies, which want to use their space effectively.

## M80-20 RACK TECHNICAL DATA

Intended use - single glass panes 255 cm x 160 cm Maximum pane size - 275 cm x 170 cm Number of partitions -20 The width of the storage strip for glass -8 cm The length of the storage strip for glass - 308 cm The material on which glass is placed – wooden board 308 cm x 8 cm x 2.5 cm Structure height (A) – 218 cm Structure width (B)- 306 cm Structure depth (C)-318 cm Space needed for the correct use of the rack - 18 m2 Requirements for the ground - smooth/straight The number of the partition guide bearings -8 pcs. Front wheel  $-\emptyset$  160 / reinforced polyamide Rear wheel - steel wheel with a bearing / rolled along the profile Colour - RAL 7040 (grey) Anti-corrosion protection - phosphating and powder-coating of steel elements Permissible load-bearing capacity of a single partition – 900 kg Permissible load-bearing capacity of the whole rack - 18000 kg Partitions inclination - left or right - depending on assembly Assembly time - 7 hours The number of people required for assembly – 2 people