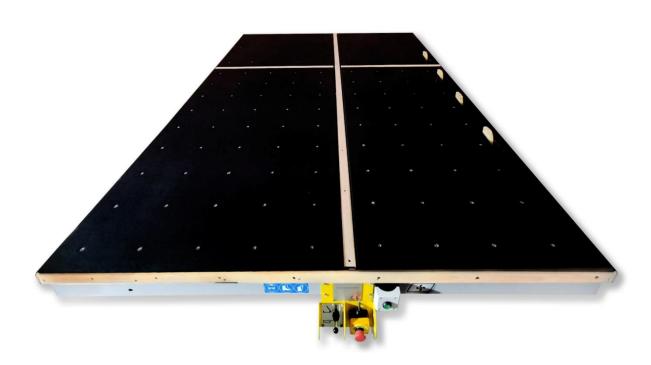

### TABLE EQUIPMENT:

- manually slid supports for vertical loading (covered with replaceable ash trees blocks)
  - 4 swivelling polyamide castors Ø80 for extreme loads of table movement
    - 4 adjustable feet for levelling the table in the operation place
      - table top surface extremely resistant black felt
    - table top surface circumference covered with milled ash tree strips
  - 2 steel panels screwed beneath facilitating loading by means of a forklift
- bottom base beam filled with vibrated concrete with steel reinforcement and dispersed concrete from polypropylene fibres in order to increase the stability and rigidity of the structure
- pneumatic pivoting (the vertical and horizontal levelling of the table top surface) by means of an actuator with a hydraulic speed controller
- breaking strips (breakers: longitudinal and transversal) controlled pneumatically by means of pedals mounted on the sliding foot panel with automatic return
- an airbag with installed high pressure fan enabling the easy manipulation of heavy panes on the top surface (the fan is activated by means of a pedal on the foot panel and two additional switches mounted on the top surface circuit blow in the air under the panes, reducing friction significantly)
- adjustable height of breaking strips sliding from the table top surface.

## BASIC TECHNICAL DATA:

- weight: 900 kg

- top surface size: 340 cm x 240 cm

- height: 91 cm (adjustable +/- 2 cm)

- electrical connection: 16 A 5 pin plug

- air connection: standard 7.2 NW

- air working pressure: 7 bar