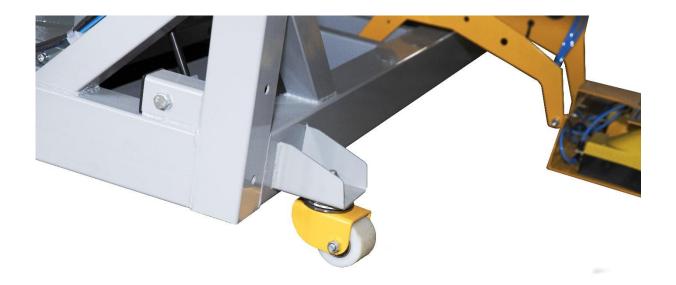

### TABLE EQUIPMENT:

- manually slid supports for vertical loading (covered with replaceable ash trees blocks)
  - 4 swivelling polyamide castors Ø80 for extreme loads of table movement
    - 4 adjustable feet for levelling the table in the operation place
      - table top surface extremely resistant black felt
    - table top surface circumference covered with milled ash tree strips
  - 2 steel panels screwed beneath facilitating loading by means of a forklift
- bottom base beam filled with vibrated concrete with steel reinforcement and dispersed concrete from polypropylene fibres in order to increase the stability and rigidity of the structure
- pneumatic pivoting (the vertical and horizontal levelling of the table top surface) by means of an actuator with a hydraulic speed controller
- breaking strips (breakers: longitudinal and transversal) controlled pneumatically by means of pedals mounted on the sliding foot panel with automatic return
- an airbag with installed high pressure fan enabling the easy manipulation of heavy panes on the top surface (the fan is activated by means of a pedal on the foot panel and two additional switches mounted on the top surface circuit blow in the air under the panes, reducing friction significantly)
- adjustable height of breaking strips sliding from the table top surface.