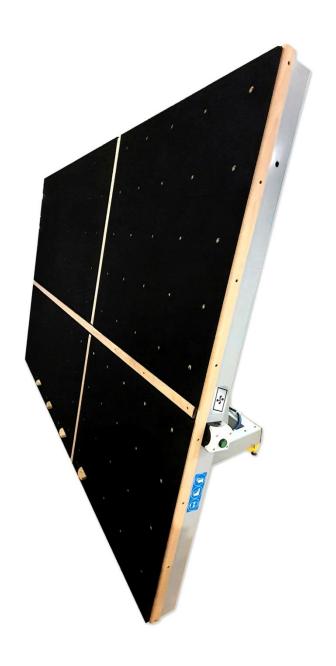

### TABLE EQUIPMENT:

- manually slid supports for vertical loading (covered with replaceable ash trees blocks)
  - 4 swivelling polyamide castors Ø80 for extreme loads of table movement
    - 4 adjustable feet for levelling the table in the operation place
      - table top surface extremely resistant black felt
    - table top surface circumference covered with milled ash tree strips
  - 2 steel panels screwed beneath facilitating loading by means of a forklift
- bottom base beam filled with vibrated concrete with steel reinforcement and dispersed concrete from polypropylene fibres in order to increase the stability and rigidity of the structure
- pneumatic pivoting (the vertical and horizontal levelling of the table top surface) by means of an actuator with a hydraulic speed controller
- breaking strips (breakers: longitudinal and transversal) controlled pneumatically by means of pedals mounted on the sliding foot panel with automatic return
- an airbag with installed high pressure fan enabling the easy manipulation of heavy panes on the top surface (the fan is activated by means of a pedal on the foot panel and two additional switches mounted on the top surface circuit blow in the air under the panes, reducing friction significantly)
- adjustable height of breaking strips sliding from the table top surface.

## BASIC TECHNICAL DATA:

- weight: 900 kg

- top surface size: 340 cm x 240 cm

- height: 91 cm (adjustable +/- 2 cm)

- electrical connection: 16 A 5 pin plug

- air connection: standard 7.2 NW

- air working pressure: 7 bar