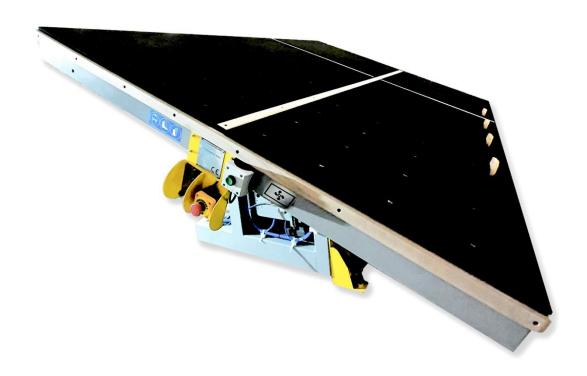

### TABLE EQUIPMENT:

- manually slid supports for vertical loading (covered with replaceable ash trees blocks)
  - 4 swivelling polyamide castors Ø80 for extreme loads of table movement
    - 4 adjustable feet for levelling the table in the operation place
      - table top surface extremely resistant black felt
    - table top surface circumference covered with milled ash tree strips
  - 2 steel panels screwed beneath facilitating loading by means of a forklift
- bottom base beam filled with vibrated concrete with steel reinforcement and dispersed concrete from polypropylene fibres in order to increase the stability and rigidity of the structure
- pneumatic pivoting (the vertical and horizontal levelling of the table top surface) by means of an actuator with a hydraulic speed controller
- breaking strips (breakers: longitudinal and transversal) controlled pneumatically by means of pedals mounted on the sliding foot panel with automatic return
- an airbag with installed high pressure fan enabling the easy manipulation of heavy panes on the top surface (the fan is activated by means of a pedal on the foot panel and two additional switches mounted on the top surface circuit blow in the air under the panes, reducing friction significantly)
- adjustable height of breaking strips sliding from the table top surface.

## BASIC TECHNICAL DATA:

- weight: 900 kg

- top surface size: 340 cm x 240 cm

- height: 91 cm (adjustable +/- 2 cm)

- electrical connection: 16 A 5 pin plug

- air connection: standard 7.2 NW

- air working pressure: 7 bar