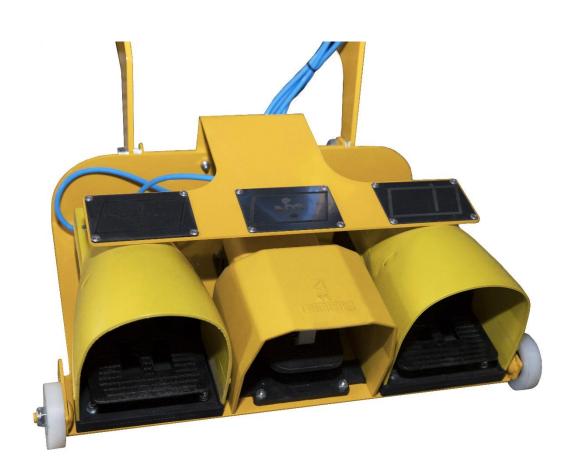

### TABLE EQUIPMENT:

- manually slid supports for vertical loading (covered with replaceable ash trees blocks)
  - 4 swivelling polyamide castors Ø80 for extreme loads of table movement
    - 4 adjustable feet for levelling the table in the operation place
      - table top surface extremely resistant black felt
    - table top surface circumference covered with milled ash tree strips
  - 2 steel panels screwed beneath facilitating loading by means of a forklift
- bottom base beam filled with vibrated concrete with steel reinforcement and dispersed concrete from polypropylene fibres in order to increase the stability and rigidity of the structure
- pneumatic pivoting (the vertical and horizontal levelling of the table top surface) by means of an actuator with a hydraulic speed controller
- breaking strips (breakers: longitudinal and transversal) controlled pneumatically by means of pedals mounted on the sliding foot panel with automatic return
- an airbag with installed high pressure fan enabling the easy manipulation of heavy panes on the top surface (the fan is activated by means of a pedal on the foot panel and two additional switches mounted on the top surface circuit blow in the air under the panes, reducing friction significantly)
- adjustable height of breaking strips sliding from the table top surface.