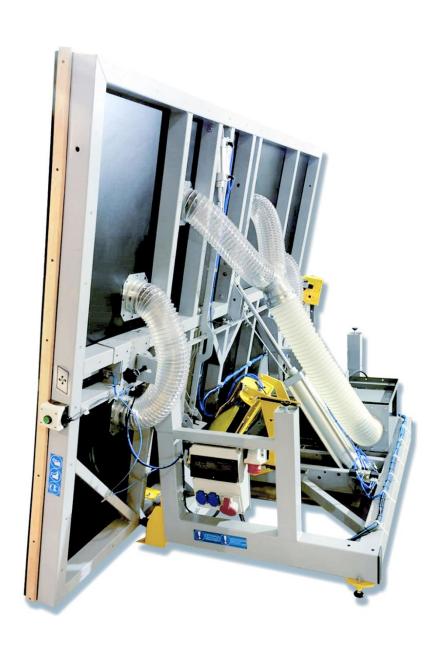

### TABLE EQUIPMENT:

- manually slid supports for vertical loading (covered with replaceable ash trees blocks)
  - 4 swivelling polyamide castors Ø80 for extreme loads of table movement
    - 4 adjustable feet for levelling the table in the operation place
      - table top surface extremely resistant black felt
    - table top surface circumference covered with milled ash tree strips
  - 2 steel panels screwed beneath facilitating loading by means of a forklift
- bottom base beam filled with vibrated concrete with steel reinforcement and dispersed concrete from polypropylene fibres in order to increase the stability and rigidity of the structure
- pneumatic pivoting (the vertical and horizontal levelling of the table top surface) by means of an actuator with a hydraulic speed controller
- breaking strips (breakers: longitudinal and transversal) controlled pneumatically by means of pedals mounted on the sliding foot panel with automatic return
- an airbag with installed high pressure fan enabling the easy manipulation of heavy panes on the top surface (the fan is activated by means of a pedal on the foot panel and two additional switches mounted on the top surface circuit blow in the air under the panes, reducing friction significantly)
- adjustable height of breaking strips sliding from the table top surface.