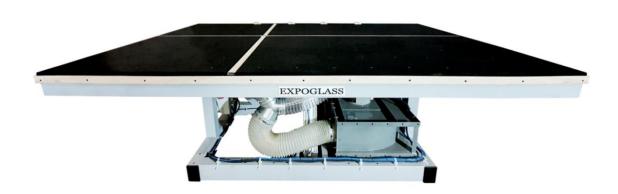

### GLASS CUTTING TABLE - MANUAL - New

### MODEL: SDRD 2L PU PP

We manufacture glass cutting tables in various equipment configurations. Our products are characteristic for top functionality and service life because we processed flat glass and we know what customers expect from these machines. Our tables have been operating for a few years in glass processing plants on 3 continents.

### TABLE EQUIPMENT:

- manually slid supports for vertical loading (covered with replaceable ash trees blocks)
  - 4 swivelling polyamide castors Ø80 for extreme loads of table movement
    - 4 adjustable feet for levelling the table in the operation place
      - table top surface extremely resistant black felt
    - table top surface circumference covered with milled ash tree strips
  - 2 steel panels screwed beneath facilitating loading by means of a forklift
- bottom base beam filled with vibrated concrete with steel reinforcement and dispersed concrete from polypropylene fibres in order to increase the stability and rigidity of the structure
- pneumatic pivoting (the vertical and horizontal levelling of the table top surface) by means of an actuator with a hydraulic speed controller
- breaking strips (breakers: longitudinal and transversal) controlled pneumatically by means of pedals mounted on the sliding foot panel with automatic return
- an airbag with installed high pressure fan enabling the easy manipulation of heavy panes on the top surface (the fan is activated by means of a pedal on the foot panel and two additional switches mounted on the top surface circuit blow in the air under the panes, reducing friction significantly)
- adjustable height of breaking strips sliding from the table top surface.

## BASIC TECHNICAL DATA:

- weight: 900 kg

- top surface size: 340 cm x 240 cm

- height: 91 cm (adjustable +/- 2 cm)

- electrical connection: 16 A 5 pin plug

- air connection: standard 7.2 NW

- air working pressure: 7 bar