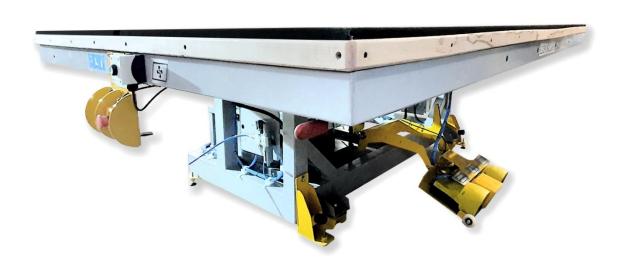

### TABLE EQUIPMENT:

- manually slid supports for vertical loading (covered with replaceable ash trees blocks)
  - 4 swivelling polyamide castors Ø80 for extreme loads of table movement
    - 4 adjustable feet for levelling the table in the operation place
      - table top surface extremely resistant black felt
    - table top surface circumference covered with milled ash tree strips
  - 2 steel panels screwed beneath facilitating loading by means of a forklift
- bottom base beam filled with vibrated concrete with steel reinforcement and dispersed concrete from polypropylene fibres in order to increase the stability and rigidity of the structure
- pneumatic pivoting (the vertical and horizontal levelling of the table top surface) by means of an actuator with a hydraulic speed controller
- breaking strips (breakers: longitudinal and transversal) controlled pneumatically by means of pedals mounted on the sliding foot panel with automatic return
- an airbag with installed high pressure fan enabling the easy manipulation of heavy panes on the top surface (the fan is activated by means of a pedal on the foot panel and two additional switches mounted on the top surface circuit blow in the air under the panes, reducing friction significantly)
- adjustable height of breaking strips sliding from the table top surface.

## BASIC TECHNICAL DATA:

- weight: 900 kg

- top surface size: 340 cm x 240 cm

- height: 91 cm (adjustable +/- 2 cm)

- electrical connection: 16 A 5 pin plug

- air connection: standard 7.2 NW

- air working pressure: 7 bar