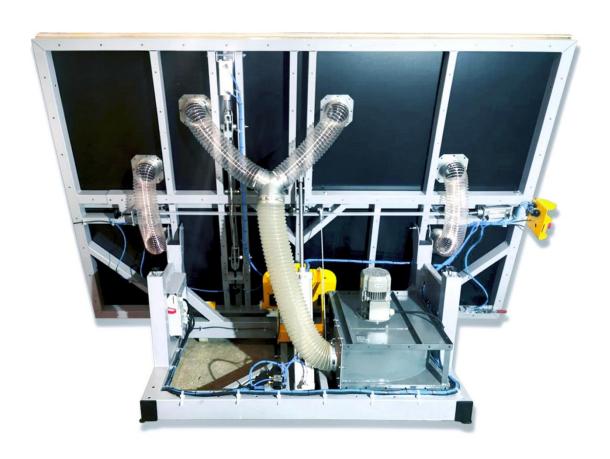

### TABLE EQUIPMENT:

- manually slid supports for vertical loading (covered with replaceable ash trees blocks)
  - 4 swivelling polyamide castors Ø80 for extreme loads of table movement
    - 4 adjustable feet for levelling the table in the operation place
      - table top surface extremely resistant black felt
    - table top surface circumference covered with milled ash tree strips
  - 2 steel panels screwed beneath facilitating loading by means of a forklift
- bottom base beam filled with vibrated concrete with steel reinforcement and dispersed concrete from polypropylene fibres in order to increase the stability and rigidity of the structure
- pneumatic pivoting (the vertical and horizontal levelling of the table top surface) by means of an actuator with a hydraulic speed controller
- breaking strips (breakers: longitudinal and transversal) controlled pneumatically by means of pedals mounted on the sliding foot panel with automatic return
- an airbag with installed high pressure fan enabling the easy manipulation of heavy panes on the top surface (the fan is activated by means of a pedal on the foot panel and two additional switches mounted on the top surface circuit blow in the air under the panes, reducing friction significantly)
- adjustable height of breaking strips sliding from the table top surface.