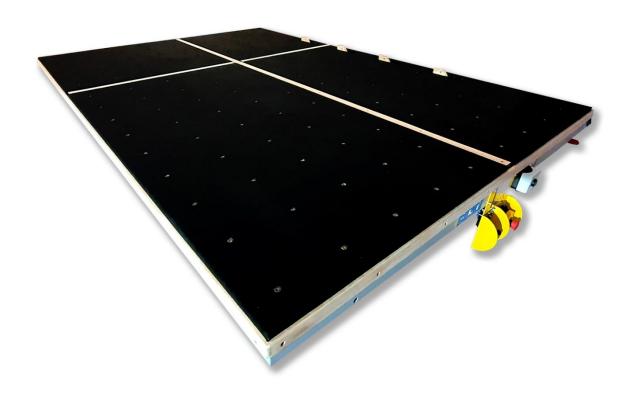

### TABLE EQUIPMENT:

- manually slid supports for vertical loading (covered with replaceable ash trees blocks)
  - 4 swivelling polyamide castors Ø80 for extreme loads of table movement
    - 4 adjustable feet for levelling the table in the operation place
      - table top surface extremely resistant black felt
    - table top surface circumference covered with milled ash tree strips
  - 2 steel panels screwed beneath facilitating loading by means of a forklift
- bottom base beam filled with vibrated concrete with steel reinforcement and dispersed concrete from polypropylene fibres in order to increase the stability and rigidity of the structure
- pneumatic pivoting (the vertical and horizontal levelling of the table top surface) by means of an actuator with a hydraulic speed controller
- breaking strips (breakers: longitudinal and transversal) controlled pneumatically by means of pedals mounted on the sliding foot panel with automatic return
- an airbag with installed high pressure fan enabling the easy manipulation of heavy panes on the top surface (the fan is activated by means of a pedal on the foot panel and two additional switches mounted on the top surface circuit blow in the air under the panes, reducing friction significantly)
- adjustable height of breaking strips sliding from the table top surface.

## BASIC TECHNICAL DATA:

- weight: 900 kg

- top surface size: 340 cm x 240 cm

- height: 91 cm (adjustable +/- 2 cm)

- electrical connection: 16 A 5 pin plug

- air connection: standard 7.2 NW

- air working pressure: 7 bar